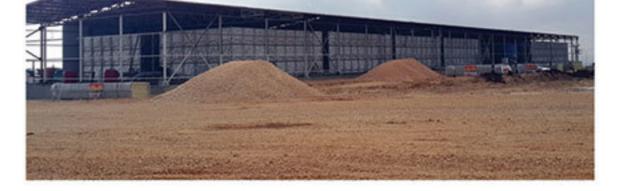

# **الركائز الخرسانية والفولاذية في المستودعات GRP** مركب GRP خزانات المياه المعياري المركبة عزز ألألياف الزجاجية

نظرًا لأن خزانات GRP مشفهة عمومًا من الخارج ، فإنها تتطلب تطبيق دعم فولاذي على خرسانة دعم خاصة. بفضل هذا الدعم الفولاذي ، فإن ألواح أرضية المستودع مثبتة بالكامل على الأرض ويتم الحصول على هيكل أكثر صلابة.

في تطبيق الخرسانة الداعمة ، بفضل الخرسانة التي يبلغ ارتفاعها 50 سمر ، يتمر تهوية جميع أسطح المستودع ويسهل التدخل في حالة حدوث مشاكل تسرب في المستقبل

# تطبيقات قاعدة خزان المياه

تمر تصميمر تصميمات أرضية خزانات Ekomaxi و GRP على شكل حواف خارجية وداخلية. في تطبيق الأرضية المحدبة الخارجية ، تكون لوحة التفريغ الموجودة في الأسفل مقعرة وتوفر فرصة لتصريف المياه في الخزان بالكامل لأغراض الصرف