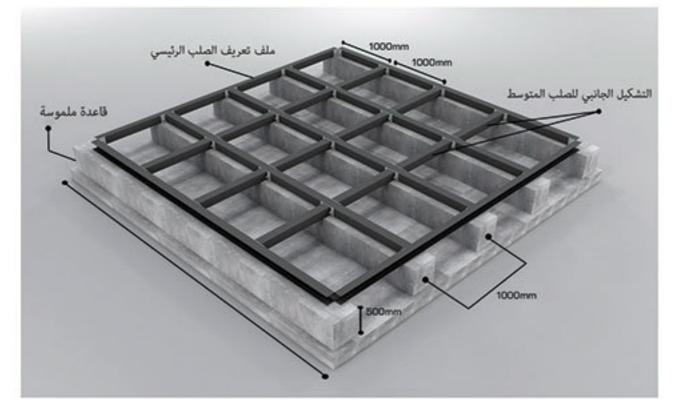

# **الركائز الخرسانية والفولاذية في المستودعات GRP** مركب GRP خزانات المياه المعياري المركبة عزز ألألياف الزجاجية

نظرًا لأن خزانات GRP مشفهة عمومًا من الخارج ، فإنها تتطلب تطبيق دعم فولاذي على خرسانة دعم خاصة. بفضل هذا الدعم الفولاذي ، فإن ألواح أرضية المستودع مثبتة بالكامل على الأرض ويتم الحصول على هيكل أكثر صلابة.

في تطبيق الخرسانة الداعمة ، بفضل الخرسانة التي يبلغ ارتفاعها 50 سمر ، يتمر تهوية جميع أسطح المستودع ويسهل التدخل في حالة حدوث مشاكل تسرب في المستقبل