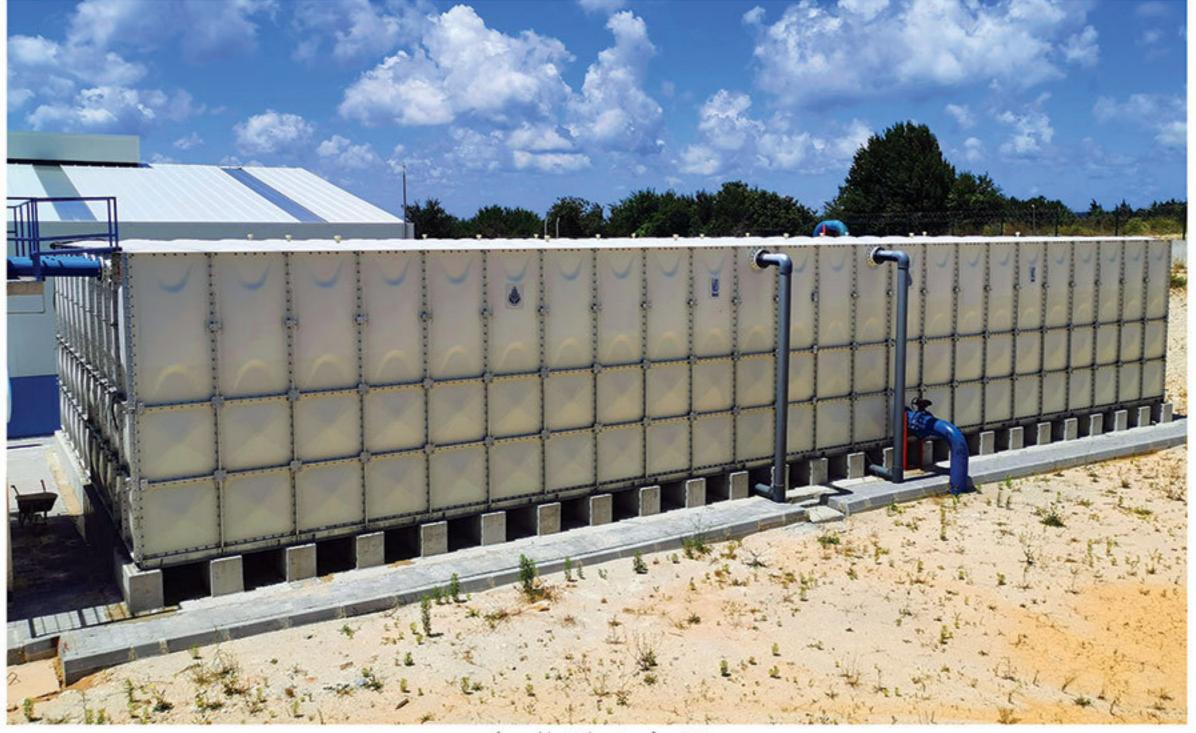

# أنظمة تخزين المياه المعبارية GRP مركب GRP خزانات المياه المعياري المركبة عزز الألياف الزجاجية

إنها خزانات المياه وخزانات تخزين المياه التي يتمر إنتاجها بشكل معياري عن طريق الضغط على المادة المركبة المقواة بالألياف والمعروفة باسمر المادة الهندسية للمستقبل ، عند ، SMC الزجاجية ضغوط عالية في القوالب الساخنة

هذا المنتج الهندسي عالي الجودة ، وهو جديد جدًا في الإنتاج في بلدنا هو الأفضل والأكثر تفضيلاً بين أنظمة تخزين المياه

تتكون خزانات المياه المعيارية من ألواح يتمر تصنيع كل من أسقفها GRPإ .وأرضيتها وأسطحها الجانبية بطريقة الضغط الساخن

تركيبات تطبيق خزان المياه

لوحات Ekomaxi GRP: بفضل خيارات الإنتاج متعددة الخيارات ، يتمر توفير الحد الأقصى لحجمر المستودعات في مناطق محدودة.