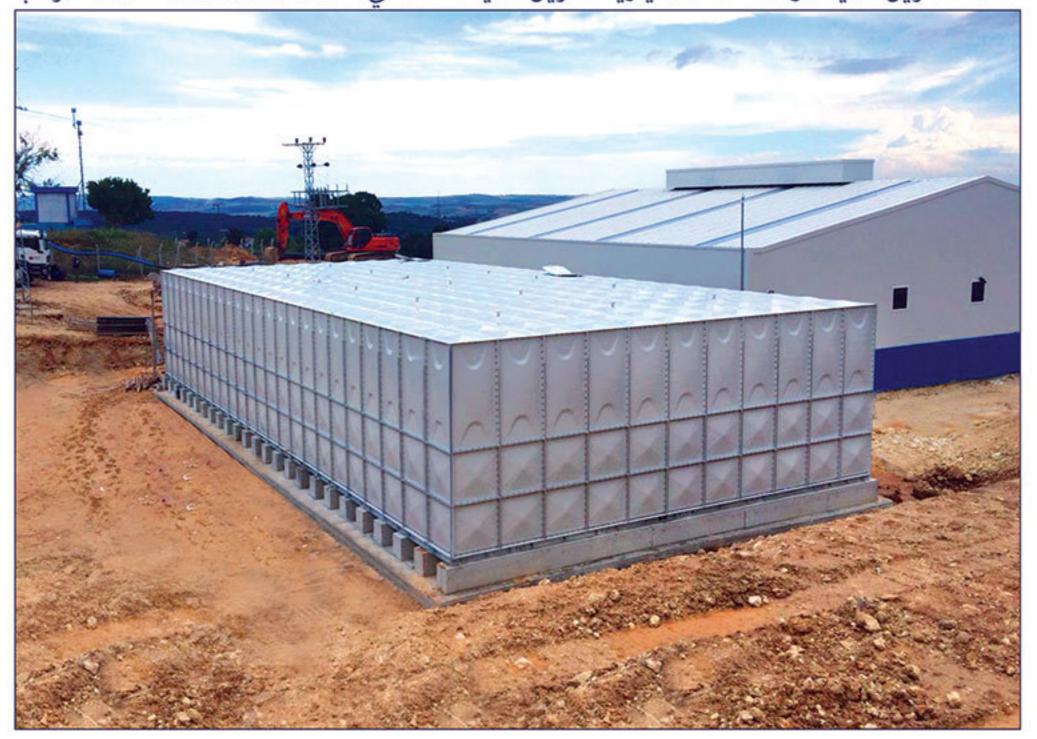

# أنظمة تخزين المياه المعبارية GRP مركب GRP خزانات المياه المعياري المركبة عزز الألياف الزجاجية

إنها خزانات المياه وخزانات تخزين المياه التي يتمر إنتاجها بشكل معياري عن طريق الضغط على المادة المركبة المقواة بالألياف والمعروفة باسمر المادة الهندسية للمستقبل ، عند ، SMC الزجاجية ضغوط عالية في القوالب الساخنة

هذا المنتج الهندسي عالي الجودة ، وهو جديد جدًا في الإنتاج في بلدنا هو الأفضل والأكثر تفضيلاً بين أنظمة تخزين المياه

تتكون خزانات المياه المعيارية من ألواح يتمر تصنيع كل من أسقفها GRPإ .وأرضيتها وأسطحها الجانبية بطريقة الضغط الساخن

يتمر إنتاجه وفقًا لنظامر إدارة الجودة WRAS المعتمد عالميًا و EN 13280: 2001.

تمر إنتاج نظامر تخزين المياه المعياري هذا ، والذي تمر استخدامه في .العالمر لنحو نصف قرن ، محليًا بواسطة شركتنا منذ عامر 2018 في بلدنا