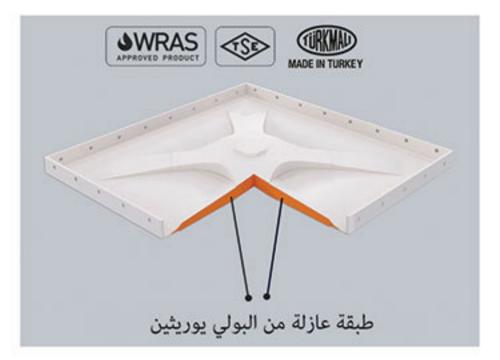

### خط إنتاج اللوحة المركبة لخزان الميا GRP

تغليف اللوح المركب GRP

الحفر الآلي للوحة المركبة-GRP

أنظمة تخزين المياه المعيارية GRP

مركب GRP خزانات المياه المعياري المركبة عزز الألياف الزجاجية

1- غطاء فحص الصيانة 2- سلم خارجي 3- سلم داخلي 4- قضيب ربط داخلي (ستانلس ستيل) 5- داعم الرابط الداخلي (الفولاذ المقاوم للصدأ)

6- شريط خارجي مقوى 7- القـوس الخارجي 8- قـوس الزاوية 9- الهيكل السـفلي 10- إطـار الزاوية

11- دعمر السقف 12- البراغـي والصواميل 13- شريـط الختمر 14- ربط شفة 15- لوحة الصرف

أبعاد لوحة المستودع GRP

تكوين ارتفاع المستودع GRP