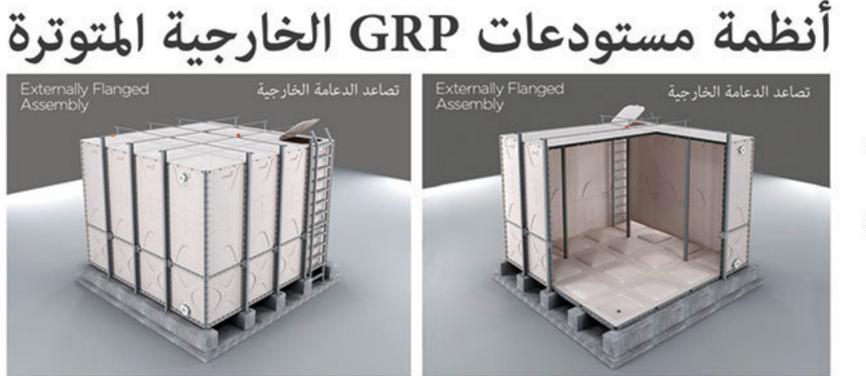

# **الركائز الخرسانية والفولاذية في المستودعات GRP** مركب GRP خزانات المياه المعياري المركبة عزز ألألياف الزجاجية

نظرًا لأن خزانات GRP مشفهة عمومًا من الخارج ، فإنها تتطلب تطبيق دعم فولاذي على خرسانة دعم خاصة. بفضل هذا الدعم الفولاذي ، فإن ألواح أرضية المستودع مثبتة بالكامل على الأرض ويتم الحصول على هيكل أكثر صلابة.

في تطبيق الخرسانة الداعمة ، بفضل الخرسانة التي يبلغ ارتفاعها 50 سمر ، يتمر تهوية جميع أسطح المستودع ويسهل التدخل في حالة حدوث مشاكل تسرب في المستقبل

# تطبيقات قاعدة خزان المياه

تمر تصميمر تصميمات أرضية خزانات Ekomaxi و GRP على شكل حواف خارجية وداخلية. في تطبيق الأرضية المحدبة الخارجية ، تكون لوحة التفريغ الموجودة في الأسفل مقعرة وتوفر فرصة لتصريف المياه في الخزان بالكامل لأغراض الصرف