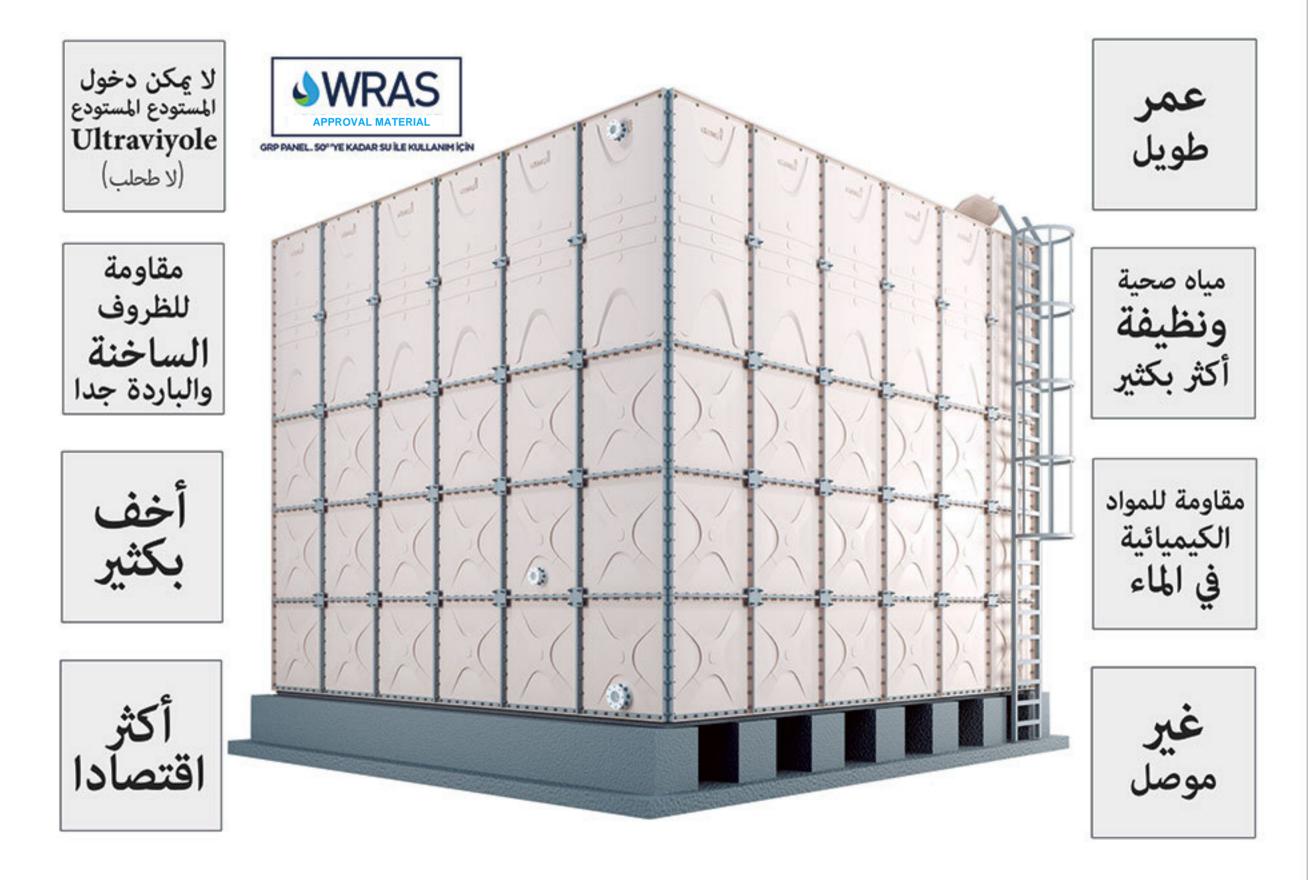

# أكثر أنظمة تخزين المياه تقنية وصحية المقبولة في العالم هو نظام تخزين GRP

حياة اقتصادية طويلة - حوالي 50 سنة خفيف الوزن مقاومة للتآكل لا الموصلية الكهربائية الموصلية الحرارية منخفضة جدا

لديه استقرار الأبعاد لا يمكن دخول المستودع المستودع UV لا يحتوي على طحالب في الخزان لا تتطلب الطلاء أو الصيانة انها ليست مغناطيسية

يمكن تثبيته بسهولة في منطقة مفتوحة لديها قدرة تحمل عالية مناسب للطعامر إنه صحي مقارنة بجميع المستودعات الأخرى يمكن إنتاج الألواح بالعزل