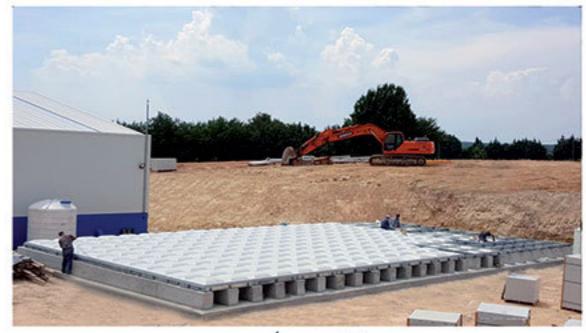

# **الركائز الخرسانية والفولاذية في المستودعات GRP** مركب GRP خزانات المياه المعياري المركبة عزز ألألياف الزجاجية

نظرًا لأن خزانات GRP مشفهة عمومًا من الخارج ، فإنها تتطلب تطبيق دعم فولاذي على خرسانة دعم خاصة. بفضل هذا الدعم الفولاذي ، فإن ألواح أرضية المستودع مثبتة بالكامل على الأرض ويتم الحصول على هيكل أكثر صلابة.

في تطبيق الخرسانة الداعمة ، بفضل الخرسانة التي يبلغ ارتفاعها 50 سمر ، يتمر تهوية جميع أسطح المستودع ويسهل التدخل في حالة حدوث مشاكل تسرب في المستقبل