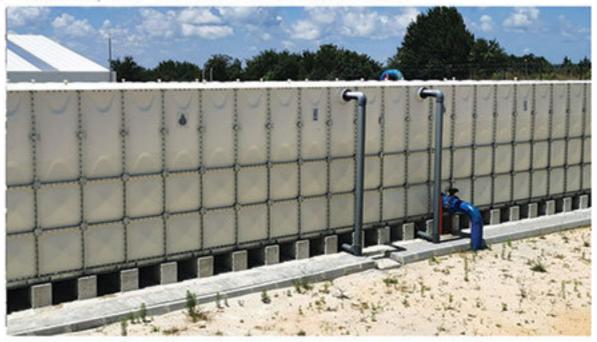

تركيبات تطبيق خزان المياه

لوحات Ekomaxi GRP: بفضل خيارات الإنتاج متعددة الخيارات ، يتمر توفير الحد الأقصى لحجمر المستودعات في مناطق محدودة.

التركيبات المطلوبة داخليًا غير ممكنة حيث يتم تركيب أجهزة المعالجة داخل الخزان في مشاريع لاستعادة مياه الصرف الصحي بخلاف مياه الصرف الصحي. في هذه الحالات ، يتم تجميع الخزان خارجيًا.

■ دعم ملموس

■ الانتهاء من ألواح السقف العلوي

## تنفيذ خزان المياه