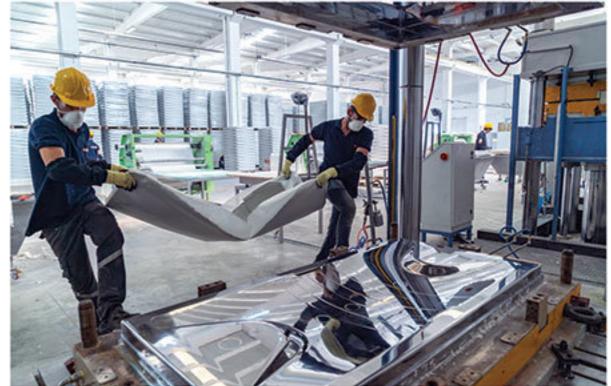

### خط إنتاج اللوحة المركبة لخزان الميا GRP

تغليف اللوح المركب GRP

الحفر الآلي للوحة المركبة-GRP

أنظمة تخزين المياه المعيارية GRP

مركب GRP خزانات المياه المعياري المركبة عزز الألياف الزجاجية

1- غطاء فحص الصيانة 2- سلم خارجي 3- سلم داخلي 4- قضيب ربط داخلي (ستانلس ستيل) 5- داعم الرابط الداخلي (الفولاذ المقاوم للصدأ)

6- شريط خارجي مقوى 7- القـوس الخارجي 8- قـوس الزاوية 9- الهيكل السـفلي 10- إطـار الزاوية

11- دعمر السقف 12- البراغـي والصواميل 13- شريـط الختمر 14- ربط شفة 15- لوحة الصرف

أبعاد لوحة المستودع GRP

تكوين ارتفاع المستودع GRP