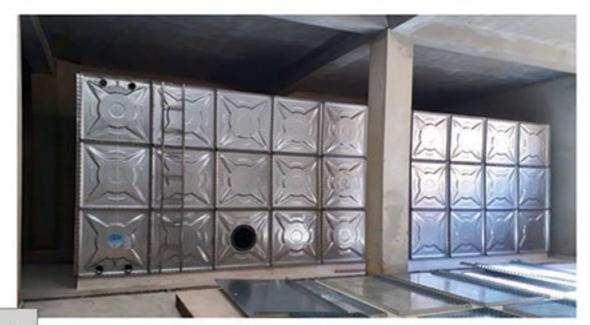

# أنظمة تخزين المياه المعبارية GRP مركب GRP خزانات المياه المعياري المركبة عزز الألياف الزجاجية

إنها خزانات المياه وخزانات تخزين المياه التي يتمر إنتاجها بشكل معياري عن طريق الضغط على المادة المركبة المقواة بالألياف والمعروفة باسمر المادة الهندسية للمستقبل ، عند ، SMC الزجاجية ضغوط عالية في القوالب الساخنة

هذا المنتج الهندسي عالي الجودة ، وهو جديد جدًا في الإنتاج في بلدنا هو الأفضل والأكثر تفضيلاً بين أنظمة تخزين المياه

تتكون خزانات المياه المعيارية من ألواح يتمر تصنيع كل من أسقفها GRPإ .وأرضيتها وأسطحها الجانبية بطريقة الضغط الساخن

يتمر إنتاجه وفقًا لنظامر إدارة الجودة WRAS المعتمد عالميًا و EN 13280: 2001.

تمر إنتاج نظامر تخزين المياه المعياري هذا ، والذي تمر استخدامه في .العالمر لنحو نصف قرن ، محليًا بواسطة شركتنا منذ عامر 2018 في بلدنا