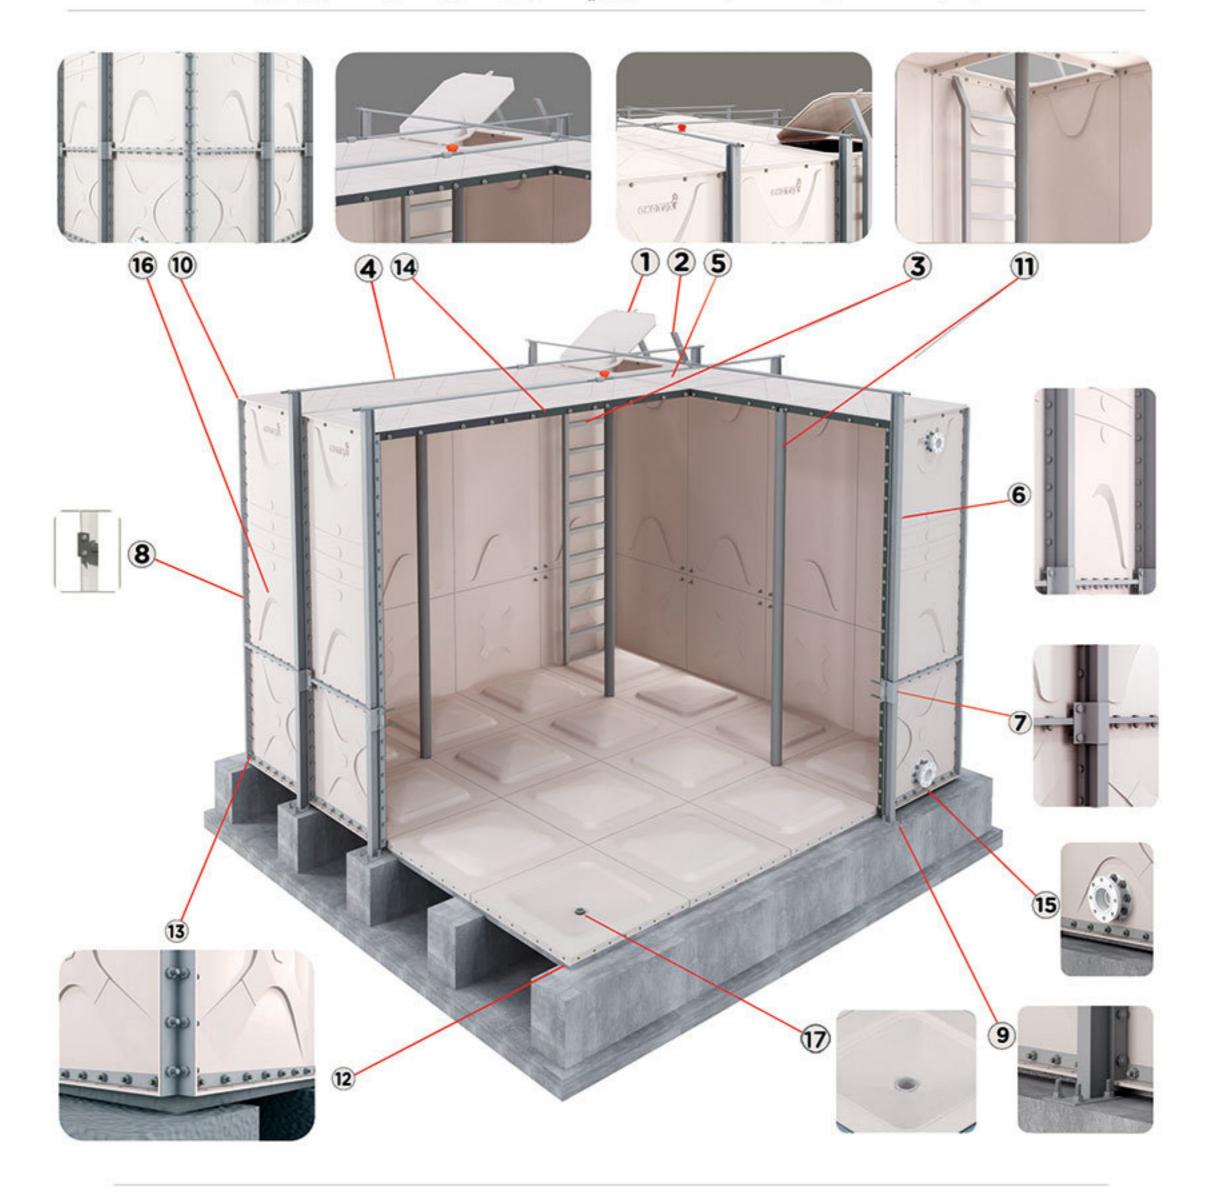

6- شريط خارجي مقوى 7- القـوس الخارجي 8- قـوس الزاوية 9- الهيكل السـفلي 10- إطـار الزاوية

11- دعمر السقف 12- البراغـي والصواميل 13- شريـط الختمر 14- ربط شفة 15- لوحة الصرف

أبعاد لوحة المستودع GRP

تكوين ارتفاع المستودع GRP