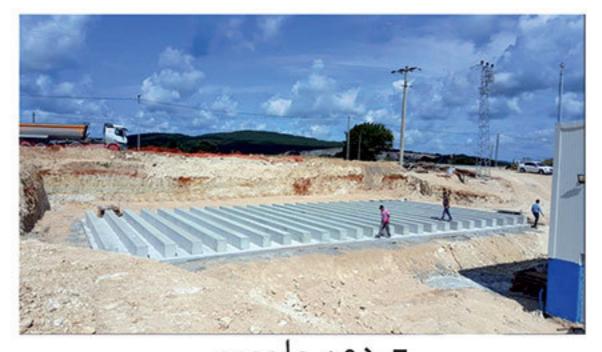

# **الركائز الخرسانية والفولاذية في المستودعات GRP** مركب GRP خزانات المياه المعياري المركبة عزز ألألياف الزجاجية

نظرًا لأن خزانات GRP مشفهة عمومًا من الخارج ، فإنها تتطلب تطبيق دعم فولاذي على خرسانة دعم خاصة. بفضل هذا الدعم الفولاذي ، فإن ألواح أرضية المستودع مثبتة بالكامل على الأرض ويتم الحصول على هيكل أكثر صلابة.

في تطبيق الخرسانة الداعمة ، بفضل الخرسانة التي يبلغ ارتفاعها 50 سمر ، يتمر تهوية جميع أسطح المستودع ويسهل التدخل في حالة حدوث مشاكل تسرب في المستقبل