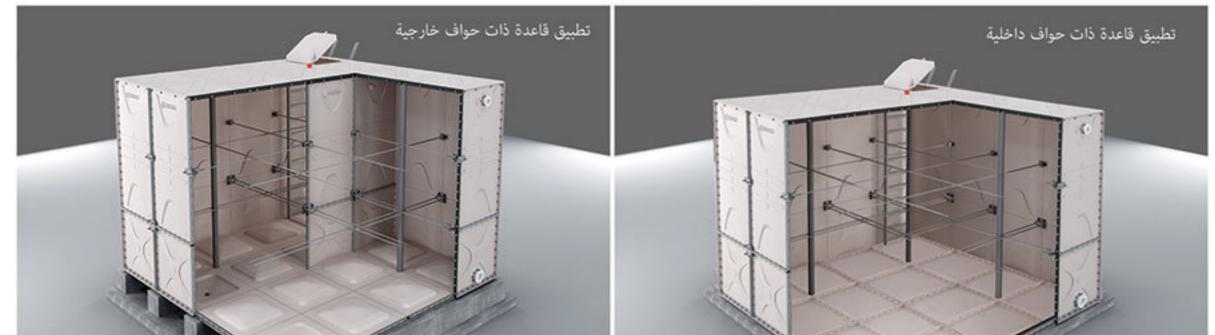

# تطبيقات قاعدة خزان المياه

تمر تصميمر تصميمات أرضية خزانات Ekomaxi و GRP على شكل حواف خارجية وداخلية. في تطبيق الأرضية المحدبة الخارجية ، تكون لوحة التفريغ الموجودة في الأسفل مقعرة وتوفر فرصة لتصريف المياه في الخزان بالكامل لأغراض الصرف