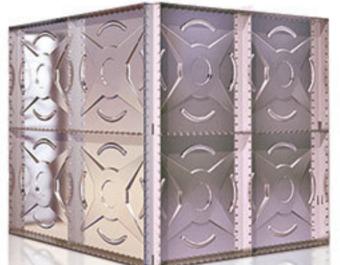

### خط إنتاج اللوحة المركبة لخزان الميا GRP

تغليف اللوح المركب GRP

الحفر الآلي للوحة المركبة-GRP

أنظمة تخزين المياه المعيارية GRP

مركب GRP خزانات المياه المعياري المركبة عزز الألياف الزجاجية

1- غطاء فحص الصيانة 2- سلم خارجي 3- سلم داخلي 4- قضيب ربط داخلي (ستانلس ستيل) 5- داعم الرابط الداخلي (الفولاذ المقاوم للصدأ)

6- شريط خارجي مقوى 7- القـوس الخارجي 8- قـوس الزاوية 9- الهيكل السـفلي 10- إطـار الزاوية

11- دعمر السقف 12- البراغـي والصواميل 13- شريـط الختمر 14- ربط شفة 15- لوحة الصرف

أبعاد لوحة المستودع GRP

تكوين ارتفاع المستودع GRP