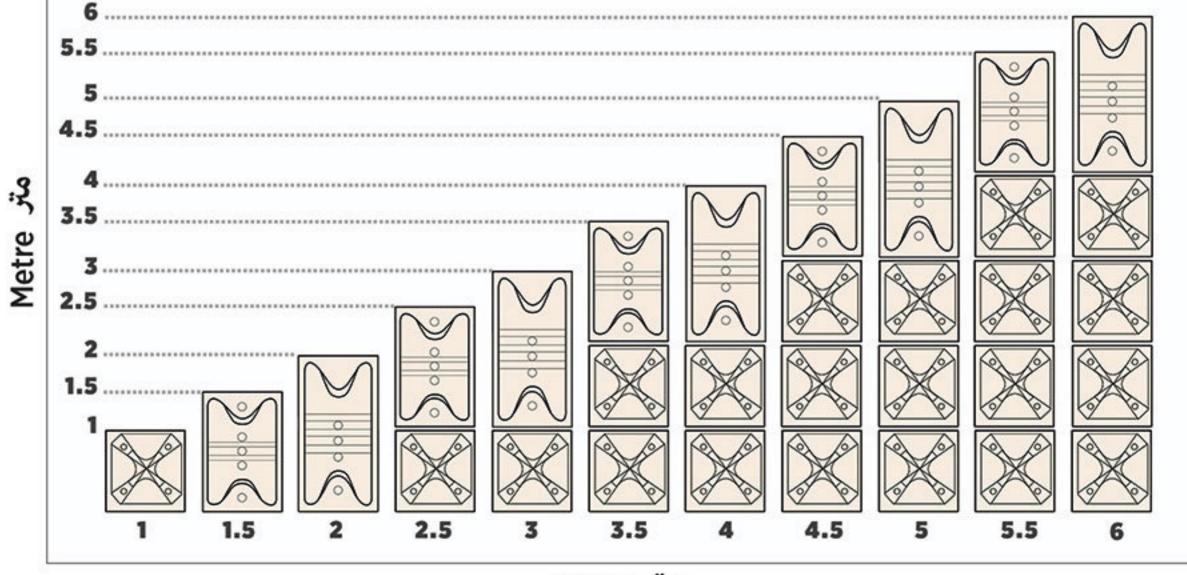

6- شريط خارجي مقوى 7- القـوس الخارجي 8- قـوس الزاوية 9- الهيكل السـفلي 10- إطـار الزاوية

11- دعمر السقف 12- البراغـي والصواميل 13- شريـط الختمر 14- ربط شفة 15- لوحة الصرف

أبعاد لوحة المستودع GRP

تكوين ارتفاع المستودع GRP

متر Metre