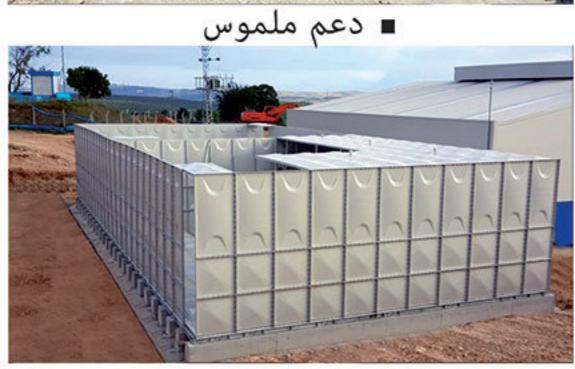

# أنظمة مستودعات GRP المعزولة

ألواح GRP المعزولة بالألياف الزجاجية المقواة

أنظمة خزانات المياه المعزولة GRP المعزولة من Ekomaxi معزولة ضد جميع أنواع الظروف الجوية السيئة ولها قـوة عالية. تم تسجيلها واعتمادهـا مـن قبـل منظمـة WRAS الدوليـة لمراقبـة جـودة الميـاه أنـه لا يوجـد تغيـير أو تدهـور في جـودة مياه الـشرب في نطاق درجة حـرارة 5+ درجـة مئويـة إلى 50+ درجـة مئويـة في خزانـات الميـاه GRP في البيئـات شـديدة الحـرارة والبـاردة . Ekomaxi هي واحدة مـن الشركات المصنعـة القليلـة في العالـم الحاصلـة عـلى شـهادة جـودة WRAS

Ekomaxi حاصلة على شهادة WRAS المقبولة من قبل العالم بأسره لمزودي جي اربي. بالإضافة إلى ذلك ، تم الإبلاغ عن امتثالها للوائح الغذائية من خلال الاختبارات الـتي أجراهـا WRAS و TSE. السـطح الخارجي لألـواح خزانـات الميـاه البلاسـتيكية GRP مغطى برغـوة البـولي يوريثـان ويتـم توفـير العـزل الحـراري. مـادة العـزل المسـتخدمة خالية مـن مركبات الكربـون الكلوريـة فلوريـة ومركبات الكربـون الهيدروكلوريـة فلوريـة. لا يـضر الطبيعـة.

التركيبات المطلوبة داخليًا غير ممكنة حيث يتم تركيب أجهزة المعالجة داخل الخزان في مشاريع لاستعادة مياه الصرف الصحي بخلاف مياه الصرف الصحي. في هذه الحالات ، يتم تجميع الخزان خارجيًا.

■ دعم ملموس

■ الانتهاء من ألواح السقف العلوي