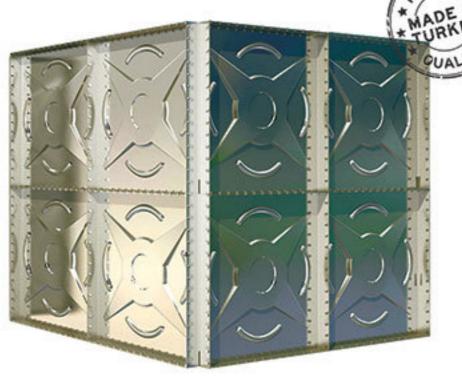

# أنظمة تخزين المياه المعبارية GRP مركب GRP خزانات المياه المعياري المركبة عزز الألياف الزجاجية

إنها خزانات المياه وخزانات تخزين المياه التي يتمر إنتاجها بشكل معياري عن طريق الضغط على المادة المركبة المقواة بالألياف والمعروفة باسمر المادة الهندسية للمستقبل ، عند ، SMC الزجاجية ضغوط عالية في القوالب الساخنة

هذا المنتج الهندسي عالي الجودة ، وهو جديد جدًا في الإنتاج في بلدنا هو الأفضل والأكثر تفضيلاً بين أنظمة تخزين المياه

تتكون خزانات المياه المعيارية من ألواح يتمر تصنيع كل من أسقفها GRPإ .وأرضيتها وأسطحها الجانبية بطريقة الضغط الساخن

### خط إنتاج اللوحة المركبة لخزان الميا GRP

تغليف اللوح المركب GRP

الحفر الآلي للوحة المركبة-GRP

أنظمة تخزين المياه المعيارية GRP

مركب GRP خزانات المياه المعياري المركبة عزز الألياف الزجاجية

1- غطاء فحص الصيانة 2- سلم خارجي 3- سلم داخلي 4- قضيب ربط داخلي (ستانلس ستيل) 5- داعم الرابط الداخلي (الفولاذ المقاوم للصدأ)

6- شريط خارجي مقوى 7- القـوس الخارجي 8- قـوس الزاوية 9- الهيكل السـفلي 10- إطـار الزاوية

11- دعمر السقف 12- البراغـي والصواميل 13- شريـط الختمر 14- ربط شفة 15- لوحة الصرف

أبعاد لوحة المستودع GRP

تكوين ارتفاع المستودع GRP