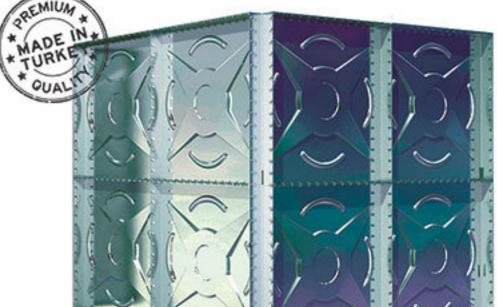

# أنظمة تخزين المياه المعبارية GRP مركب GRP خزانات المياه المعياري المركبة عزز الألياف الزجاجية

إنها خزانات المياه وخزانات تخزين المياه التي يتمر إنتاجها بشكل معياري عن طريق الضغط على المادة المركبة المقواة بالألياف والمعروفة باسمر المادة الهندسية للمستقبل ، عند ، SMC الزجاجية ضغوط عالية في القوالب الساخنة

هذا المنتج الهندسي عالي الجودة ، وهو جديد جدًا في الإنتاج في بلدنا هو الأفضل والأكثر تفضيلاً بين أنظمة تخزين المياه

تتكون خزانات المياه المعيارية من ألواح يتمر تصنيع كل من أسقفها GRPإ .وأرضيتها وأسطحها الجانبية بطريقة الضغط الساخن

# أكثر أنظمة تخزين المياه تقنية وصحية المقبولة في العالم هو نظام تخزين GRP

حياة اقتصادية طويلة - حوالي 50 سنة خفيف الوزن مقاومة للتآكل لا الموصلية الكهربائية الموصلية الحرارية منخفضة جدا

لديه استقرار الأبعاد لا يمكن دخول المستودع المستودع UV لا يحتوي على طحالب في الخزان لا تتطلب الطلاء أو الصيانة انها ليست مغناطيسية

يمكن تثبيته بسهولة في منطقة مفتوحة لديها قدرة تحمل عالية مناسب للطعامر إنه صحي مقارنة بجميع المستودعات الأخرى يمكن إنتاج الألواح بالعزل