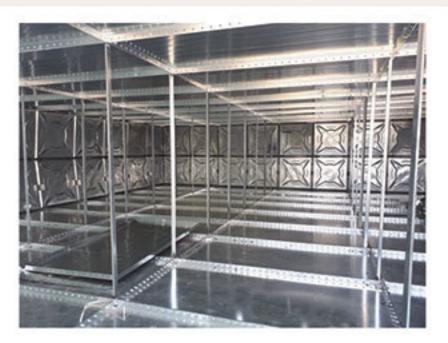

# **الركائز الخرسانية والفولاذية في المستودعات GRP** مركب GRP خزانات المياه المعياري المركبة عزز ألألياف الزجاجية

نظرًا لأن خزانات GRP مشفهة عمومًا من الخارج ، فإنها تتطلب تطبيق دعم فولاذي على خرسانة دعم خاصة. بفضل هذا الدعم الفولاذي ، فإن ألواح أرضية المستودع مثبتة بالكامل على الأرض ويتم الحصول على هيكل أكثر صلابة.

في تطبيق الخرسانة الداعمة ، بفضل الخرسانة التي يبلغ ارتفاعها 50 سمر ، يتمر تهوية جميع أسطح المستودع ويسهل التدخل في حالة حدوث مشاكل تسرب في المستقبل

# تطبيقات قاعدة خزان المياه

تمر تصميمر تصميمات أرضية خزانات Ekomaxi و GRP على شكل حواف خارجية وداخلية. في تطبيق الأرضية المحدبة الخارجية ، تكون لوحة التفريغ الموجودة في الأسفل مقعرة وتوفر فرصة لتصريف المياه في الخزان بالكامل لأغراض الصرف