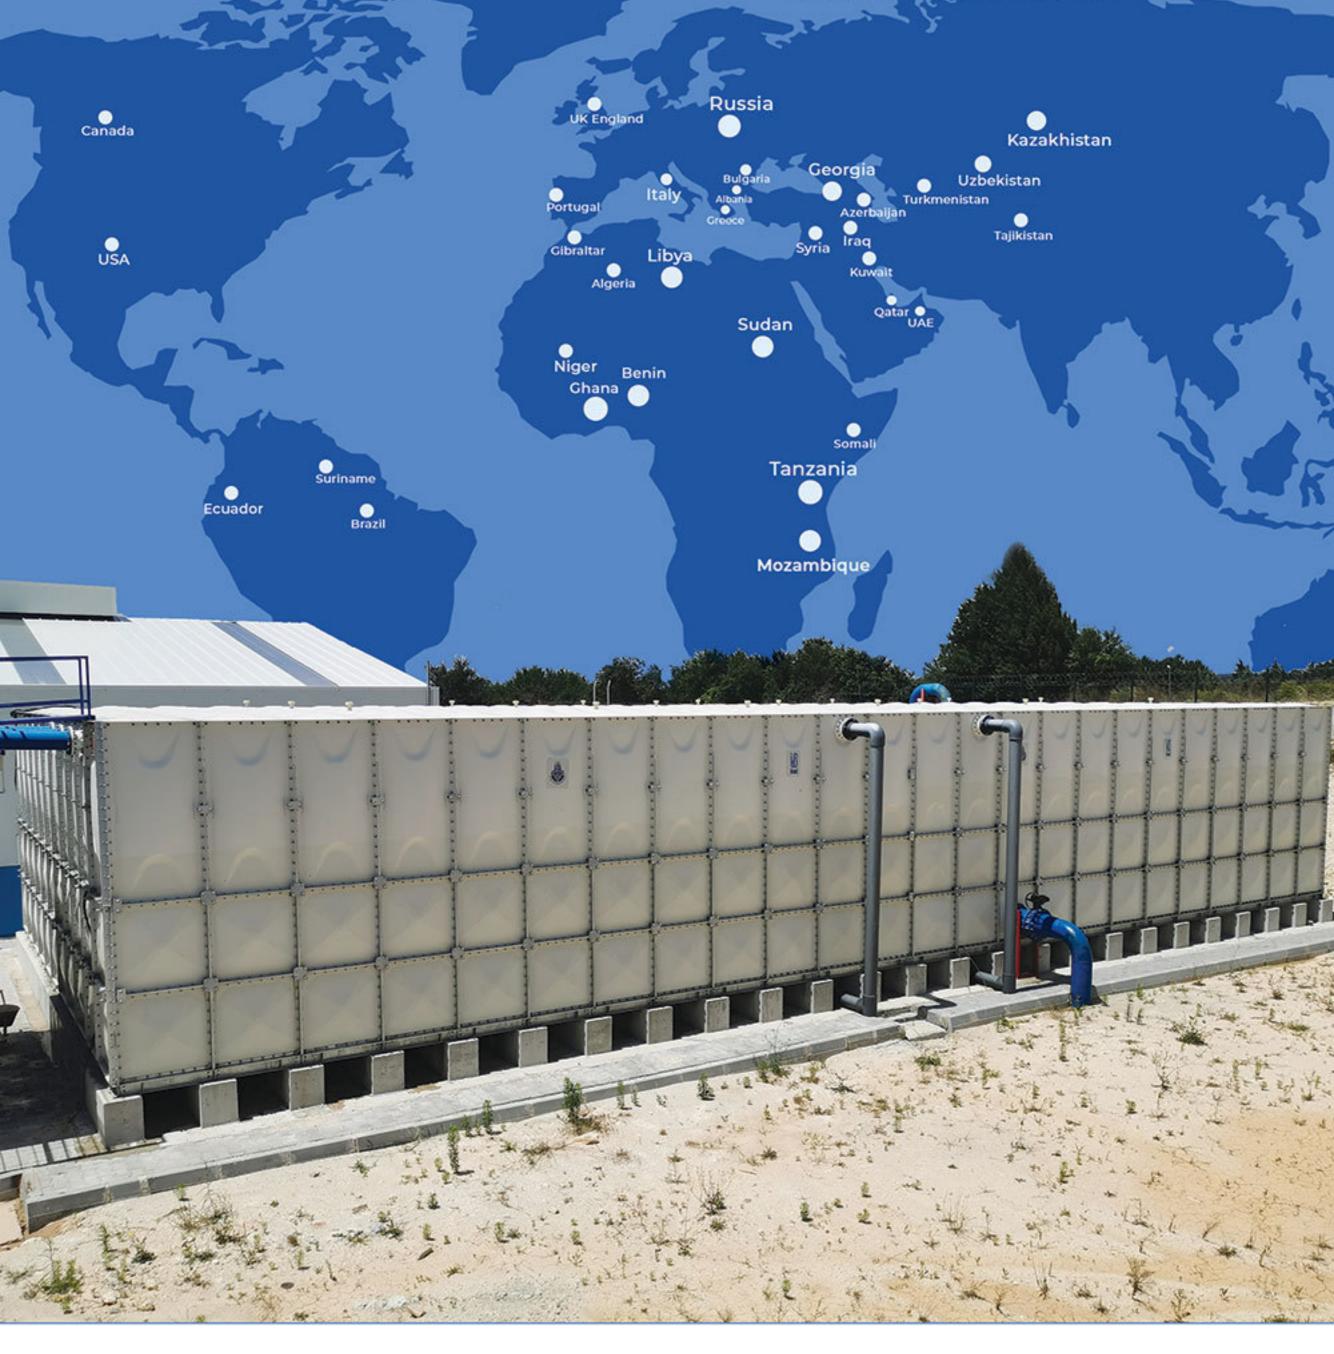

# من تركيا إلى العديد من الوجهات في العالم

تعمـل Yagız Energy Machine عـلى زيادة مشـاريعها الخارجيـة الهامـة وأنشـطة التصديـر منـذ إنشـائها ، وأصبحـت شريـكًا قويًا للحـل يتـم البحـث عنـه في الأسـواق الخارجية.

تقـوم Yagız Energy Machine بتنفيـذ مشـاريعها الخارجيـة وأنشـطة التصديـر بشـكل رئيـسي إلى دول الـشرق الأوسـط والـدول الأفريقيـة والجمهوريـات التركيـة والـدول الأوروبية.