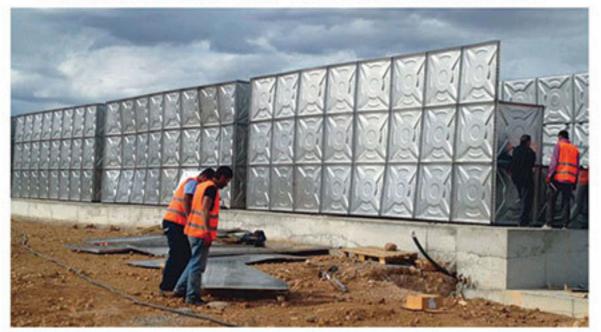

### خط إنتاج اللوحة المركبة لخزان الميا GRP

تغليف اللوح المركب GRP

الحفر الآلي للوحة المركبة-GRP

أنظمة تخزين المياه المعيارية GRP

مركب GRP خزانات المياه المعياري المركبة عزز الألياف الزجاجية

1- غطاء فحص الصيانة 2- سلم خارجي 3- سلم داخلي 4- قضيب ربط داخلي (ستانلس ستيل) 5- داعم الرابط الداخلي (الفولاذ المقاوم للصدأ)

6- شريط خارجي مقوى 7- القـوس الخارجي 8- قـوس الزاوية 9- الهيكل السـفلي 10- إطـار الزاوية

11- دعمر السقف 12- البراغـي والصواميل 13- شريـط الختمر 14- ربط شفة 15- لوحة الصرف

أبعاد لوحة المستودع GRP

تكوين ارتفاع المستودع GRP