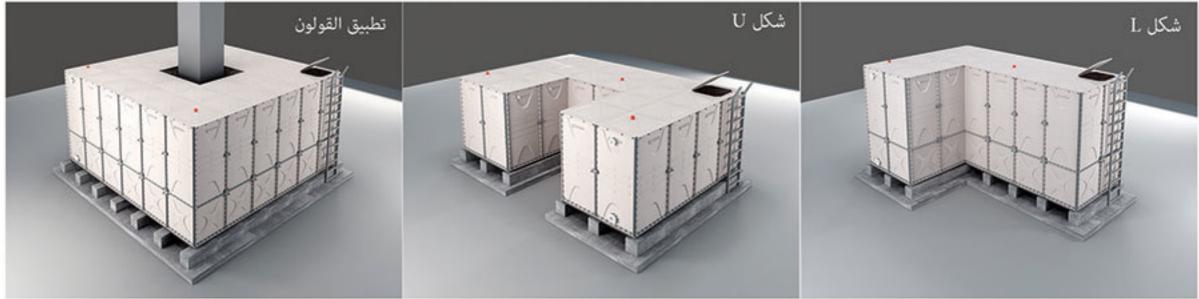

تركيبات تطبيق خزان المياه

لوحات Ekomaxi GRP: بفضل خيارات الإنتاج متعددة الخيارات ، يتمر توفير الحد الأقصى لحجمر المستودعات في مناطق محدودة.