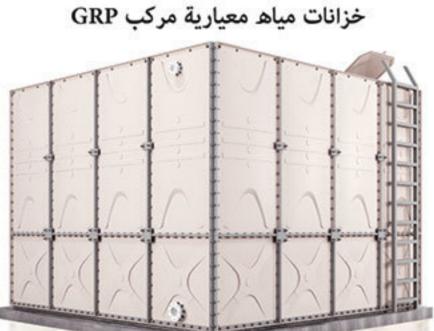

# أنظمة تخزين المياه المعبارية GRP مركب GRP خزانات المياه المعياري المركبة عزز الألياف الزجاجية

إنها خزانات المياه وخزانات تخزين المياه التي يتمر إنتاجها بشكل معياري عن طريق الضغط على المادة المركبة المقواة بالألياف والمعروفة باسمر المادة الهندسية للمستقبل ، عند ، SMC الزجاجية ضغوط عالية في القوالب الساخنة

هذا المنتج الهندسي عالي الجودة ، وهو جديد جدًا في الإنتاج في بلدنا هو الأفضل والأكثر تفضيلاً بين أنظمة تخزين المياه

تتكون خزانات المياه المعيارية من ألواح يتمر تصنيع كل من أسقفها GRPإ .وأرضيتها وأسطحها الجانبية بطريقة الضغط الساخن

يتمر إنتاجه وفقًا لنظامر إدارة الجودة WRAS المعتمد عالميًا و EN 13280: 2001.

تمر إنتاج نظامر تخزين المياه المعياري هذا ، والذي تمر استخدامه في .العالمر لنحو نصف قرن ، محليًا بواسطة شركتنا منذ عامر 2018 في بلدنا