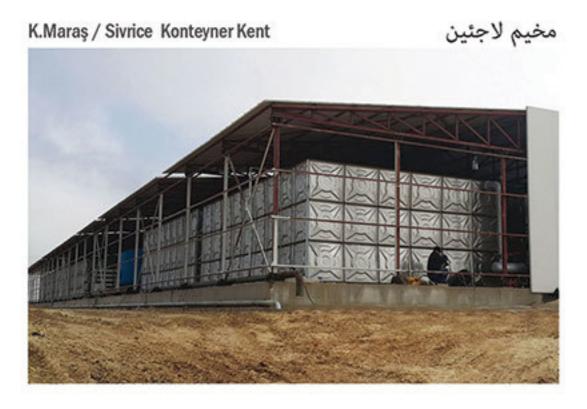

Northern Iraq / Duhok Refugee Camp AISI Steel Water Tank 1200 M<sup>3</sup>

K.Maras / Sivrice Container Town - AISI Steel Water Tank 2400 M<sup>3</sup>

S.Urfa / Harran Refugee Camp - AISI Steel Water Tank 2400 M<sup>3</sup>

لقد أكملنا بنجاح مشروعًا لشبكات المياه في مخيمات للاجئين في سوريا والعراق وتركيا.

| REFUGEE CAMP PROJECTS                      | COUNTRY | MATERIAL | CAPACITY            |
|--------------------------------------------|---------|----------|---------------------|
| NORTHERN IRAQ / DUHOK REFUGEE CAMP         | IRAQ    | AISI 304 | 1200 M <sup>3</sup> |
| CERABLUS REFUGE CAMP / AFAD                | SYRIA   | GRP      | 1000 M <sup>3</sup> |
| EL-BAB REFUGEE CAMP                        | SYRIA   | AISI 304 | 1000 M <sup>3</sup> |
| ADANA / SARICAM REFUGEE CAMP / AFAD        | TURKEY  | AISI 304 | 3600 M <sup>3</sup> |
| SANLIURFA / SURUC REFUGEE CAMP             | TURKEY  | AISI 304 | 2400 M <sup>3</sup> |
| KILIS / ONCUPINAR REFUGEE CAMP             | TURKEY  | AISI 304 | 2400 M <sup>3</sup> |
| K.MARAS / SIVRICE CONTAINER CITY           | TURKEY  | AISI 304 | 2400 M <sup>3</sup> |
| OSMANIYE / CEVDETIYE CONTAINER CITY / AFAD | TURKEY  | AISI 304 | 3600 M <sup>3</sup> |
| KILIS / COBANBEY / EL-RAI REGION           | TURKEY  | AISI 304 | 1200 M <sup>3</sup> |
| HATAY / ALTINOZU TEMPORARY HOUSING CENTER  | TURKEY  | AISI 304 | 1200 M <sup>3</sup> |
| MARDIN / DERIK TENT TOWN                   | TURKEY  | AISI 304 | 1200 M <sup>3</sup> |
| MALATYA REFUGEE CAMP                       | TURKEY  | AISI 304 | 1200 M <sup>3</sup> |
| SANLIURFA / HARRAN REFUGEE CAMP            | TURKEY  | AISI 304 | 1200 M <sup>3</sup> |
| SANLIURFA / CEYLANPINAR REFUGEE CAMP       | TURKEY  | AISI 304 | 1000 M <sup>3</sup> |