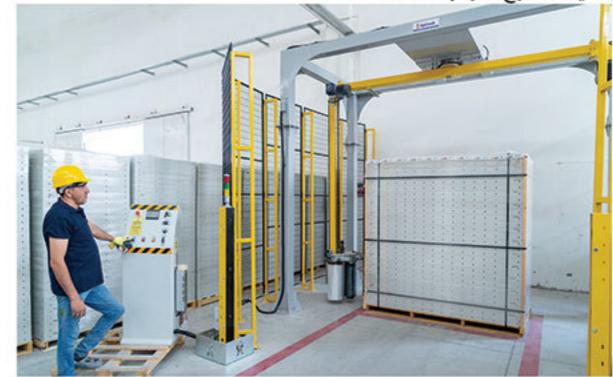

خط إنتاج لوحة GRP المعزولة

| Tank Type  | Thermal Conduction Kcal/mhr °C |                        |  |
|------------|--------------------------------|------------------------|--|
|            | Single Layer Type              | <b>İnsulation Type</b> |  |
| Steel Tank | 37                             |                        |  |
| GRP Tank   | 0,16                           | 0,017                  |  |