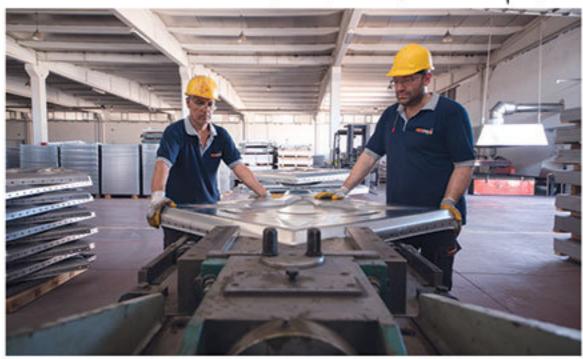

### خط إنتاج اللوحة المركبة لخزان الميا GRP

تغليف اللوح المركب GRP

الحفر الآلي للوحة المركبة-GRP

أنظمة تخزين المياه المعيارية GRP

مركب GRP خزانات المياه المعياري المركبة عزز الألياف الزجاجية

1- غطاء فحص الصيانة 2- سلم خارجي 3- سلم داخلي 4- قضيب ربط داخلي (ستانلس ستيل) 5- داعم الرابط الداخلي (الفولاذ المقاوم للصدأ)

خط إنتاج لوحة GRP المعزولة

| Tank Type  | Thermal Conduction Kcal/mhr °C |                        |  |
|------------|--------------------------------|------------------------|--|
|            | Single Layer Type              | <b>İnsulation Type</b> |  |
| Steel Tank | 37                             |                        |  |
| GRP Tank   | 0,16                           | 0,017                  |  |