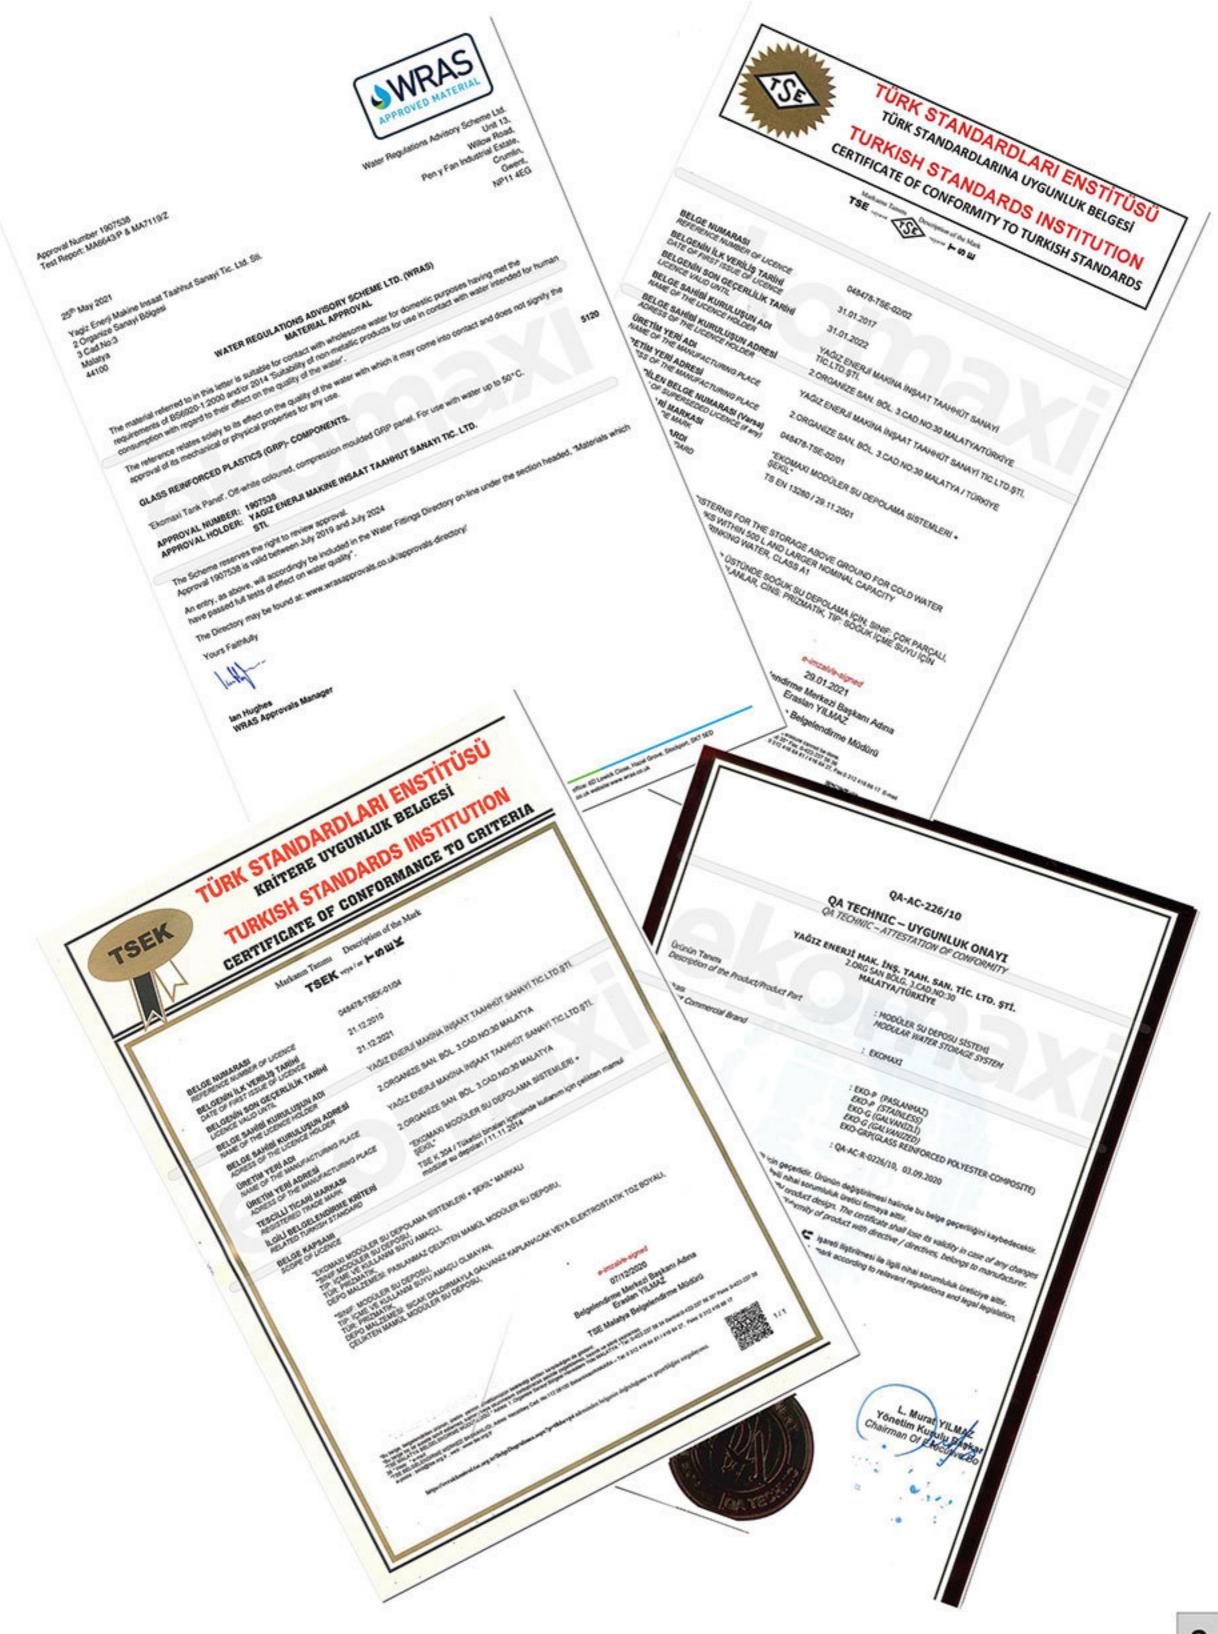

شهادات الجودة WRAS و CE و TSEK و TSEK ذات الشهرة العالمية والرائدة. قامت Ekomaxi باعتماد منتجاتها بأنظمة

من دول العالم ، حيث تقدم خدمات التوصيل والتجميع والدعم الفني بعد البيع. تتمتع بإنتاج سريع وقدرة مخزون عالية ، بامتياز تقديم الخدمات لتركيا والعديد تتميز شركة Ekomaxi ، التي

يتمر إنتاجه وفقًا لنظامر إدارة الجودة WRAS المعتمد عالميًا و EN 13280: 2001.

تمر إنتاج نظامر تخزين المياه المعياري هذا ، والذي تمر استخدامه في .العالمر لنحو نصف قرن ، محليًا بواسطة شركتنا منذ عامر 2018 في بلدنا

# أنظمة مستودعات GRP المعزولة

ألواح GRP المعزولة بالألياف الزجاجية المقواة

أنظمة خزانات المياه المعزولة GRP المعزولة من Ekomaxi معزولة ضد جميع أنواع الظروف الجوية السيئة ولها قـوة عالية. تم تسجيلها واعتمادهـا مـن قبـل منظمـة WRAS الدوليـة لمراقبـة جـودة الميـاه أنـه لا يوجـد تغيـير أو تدهـور في جـودة مياه الـشرب في نطاق درجة حـرارة 5+ درجـة مئويـة إلى 50+ درجـة مئويـة في خزانـات الميـاه GRP في البيئـات شـديدة الحـرارة والبـاردة . Ekomaxi هي واحدة مـن الشركات المصنعـة القليلـة في العالـم الحاصلـة عـلى شـهادة جـودة WRAS

Ekomaxi حاصلة على شهادة WRAS المقبولة من قبل العالم بأسره لمزودي جي اربي. بالإضافة إلى ذلك ، تم الإبلاغ عن امتثالها للوائح الغذائية من خلال الاختبارات الـتي أجراهـا WRAS و TSE. السـطح الخارجي لألـواح خزانـات الميـاه البلاسـتيكية GRP مغطى برغـوة البـولي يوريثـان ويتـم توفـير العـزل الحـراري. مـادة العـزل المسـتخدمة خالية مـن مركبات الكربـون الكلوريـة فلوريـة ومركبات الكربـون الهيدروكلوريـة فلوريـة. لا يـضر الطبيعـة.

الصلب المجلفن الكربوني (ST 37) الصلب المجلفن الكربوني من الغمس المغلفن الساخن (ST 37)

خزانات تخزين المياه مصنوعة من الفولاذ المقاوم للصدأ والألواح المعدنية المجلفنة مقاومة عالية للتآكل وعمرها طويل. جميع المنتجات المنتجة في منشأتنا حاصلة على شهادات CE ، TSE ، TSEK.