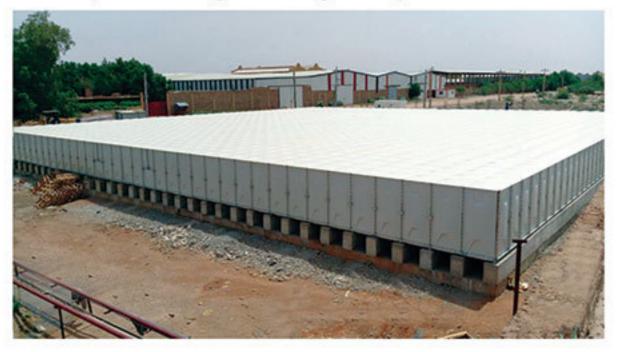

# أنظمة تخزين المياه المعبارية GRP مركب GRP خزانات المياه المعياري المركبة عزز الألياف الزجاجية

إنها خزانات المياه وخزانات تخزين المياه التي يتمر إنتاجها بشكل معياري عن طريق الضغط على المادة المركبة المقواة بالألياف والمعروفة باسمر المادة الهندسية للمستقبل ، عند ، SMC الزجاجية ضغوط عالية في القوالب الساخنة

هذا المنتج الهندسي عالي الجودة ، وهو جديد جدًا في الإنتاج في بلدنا هو الأفضل والأكثر تفضيلاً بين أنظمة تخزين المياه

تتكون خزانات المياه المعيارية من ألواح يتمر تصنيع كل من أسقفها GRPإ .وأرضيتها وأسطحها الجانبية بطريقة الضغط الساخن

# أكثر أنظمة تخزين المياه تقنية وصحية المقبولة في العالم هو نظام تخزين GRP

حياة اقتصادية طويلة - حوالي 50 سنة خفيف الوزن مقاومة للتآكل لا الموصلية الكهربائية الموصلية الحرارية منخفضة جدا

لديه استقرار الأبعاد لا يمكن دخول المستودع المستودع UV لا يحتوي على طحالب في الخزان لا تتطلب الطلاء أو الصيانة انها ليست مغناطيسية

يمكن تثبيته بسهولة في منطقة مفتوحة لديها قدرة تحمل عالية مناسب للطعامر إنه صحي مقارنة بجميع المستودعات الأخرى يمكن إنتاج الألواح بالعزل